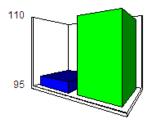

#### **YOUR AURA SIZE**

The red circle indicates the **size of your aura** and is an important indicator of how much energy you radiate around you.

**Large, Wide Aura** (75-100) Indicates a strong and powerful radiance. Other people can feel your strong aura. Use your charisma and aura power to achieve your goals and dreams.

**Middle, Average Aura** (40-75) Indicates you have a strong presence and radiant energy. You can achieve your goals by increasing your aura even more and focusing on your goals.

**Small Aura** (0-40) Indicates low energy level. Others might perceive you as introverted or with low physical energy. Try to create a stronger radiance around you and increase your aura power.