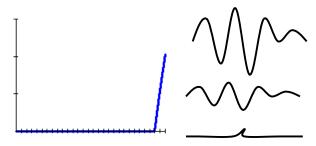

#### YOUR EMOTIOMETER

The **emotiometer** shows your emotional reactions, true thoughts and inner feelings. Real-time graphic indicators display immediate response of true feelings and thoughts.

Highly emotional stressed, agitated, High excitement, nervousness or sensitivity.

Very emotional and sensitive, expresses emotions freely.

Centered, stable, unemotional, passive, does not express emotions easily, keeps emotions inside.