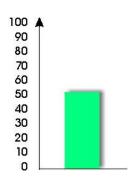

#### **YOUR AURA SIZE**

The red circle indicates the **size of your aura** and is an important indicator of how much energy you radiate around you.

**Large, Wide Aura** (75-100) Indicates a strong and powerful radiance. Other people can feel your strong aura. Use your charisma and aura power to achieve your goals and dreams.

**Middle, Average Aura** (40-75) Indicates you have a strong presence and radiant energy. You can achieve your goals by increasing your aura even more and focusing on your goals.

**Small Aura** (0-40) Indicates low energy level. Others might perceive you as introverted or with low physical energy. Try to create a stronger radiance around you and increase your aura power.