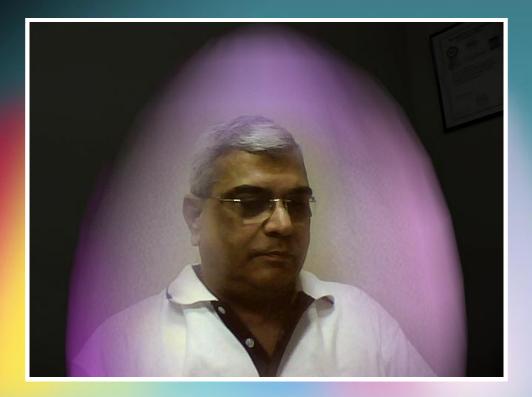

### YOUR PERSONAL AURA COLORS

Please review the following areas on your aura-chakra photo:

#### Left Side (Female-Yin)

The color on the left side is normally the vibration coming into your being. It is what you feel inside, but might not have expressed.

#### Above Head (Thoughts-Beliefs)

The color over your head is what you experience for yourself now. It reflects what you think or believe at that moment and shows your current state of mind.

#### Right Side (Male-Yang)

The color on the right side is traditionally the energy being expressed, the qualities most likely seen or felt by others around you. It is what you are putting out to the world.

#### Center (Base Aura Color)

Your most dominant Aura Color is seen in the center of your body. This Base Aura Color helps determine your Personality Type and does not change as fast as the outside colors.

#### Dark, muddy or multiple Aura Colors

You might be stressed, tired or experiencing emotional problems. You may be in a period of tremendous growth and change reflected by several aura colors.