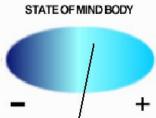

#### YOUR STATE OF MIND-BODY GRAPH

The **state-of-mind body graph** displays your overall mind/body condition and is based on your body temperature.

#### **STRESSED**

A tense, stressed condition will register when the needle moves towards the left side.

#### RELAXED

If you are in a relaxed, harmonious state, the needle will move toward the right side of the graph.