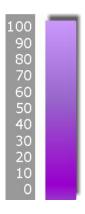

#### YOUR STRESS/RELAXATION GRAPH

The **relaxation graph** shows your physical relaxation or stress level and is mainly based on your body temperature. The left blue bar is used as a baseline (environment). The green bar and left top numeric value show your **personal relaxation level.** 

#### **GREEN BAR = YOUR RELAXATION LEVEL**

High relaxation, very balanced and high energy
Average daily physical activity or relaxation level
High physical stress, low circulation, low physical energy