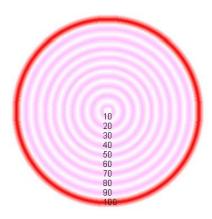

#### **YOUR AURA SIZE**

The red circle indicates the **size of your aura** and is an important indicator of how much energy you radiate around you.

**Large, Wide Aura** (75-100) Indicates a strong and powerful radiance. Other people can feel your strong aura. Use your charisma and aura power to achieve your goals and dreams.

**Middle, Average Aura** (40-75) Indicates you have a strong presence and radiant energy. You can achieve your goals by increasing your aura even more and focusing on your goals.

**Small Aura** (0-40) Indicates low energy level. Others might perceive you as introverted or with low physical energy. Try to create a stronger radiance around you and increase your aura power.