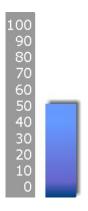

#### **YOUR AURA SIZE**

The red circle indicates the **size of your aura** and is an important indicator of how much energy you radiate around you.

**Large, Wide Aura** (75-100) Indicates a strong and powerful radiance. Other people can feel your strong aura. Use your charisma and aura power to achieve your goals and dreams.

**Middle, Average Aura** (40-75) Indicates you have a strong presence and radiant energy. You can achieve your goals by increasing your aura even more and focusing on your goals.

**Small Aura** (0-40) Indicates low energy level. Others might perceive you as introverted or with low physical energy. Try to create a stronger radiance around you and increase your aura power.