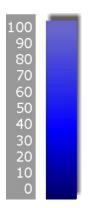

#### YOUR STRESS/RELAXATION GRAPH

The **relaxation graph** shows your physical relaxation or stress level and is mainly based on your body temperature. The left blue bar is used as a baseline (environment). The green bar and left top numeric value show your **personal relaxation level.** 

#### **GREEN BAR = YOUR RELAXATION LEVEL**

High relaxation, very balanced and high energy
Average daily physical activity or relaxation level
High physical stress, low circulation, low physical energy