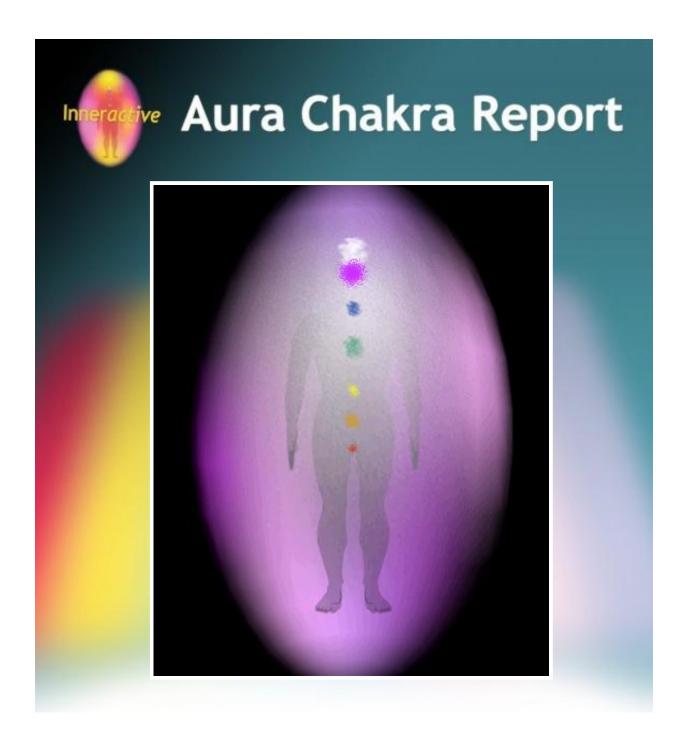

### YOUR AURA CHAKRA ANALYSIS

The AURA VIDEO STATION measures your Bio-Data through Biofeedback Sensors. This data is analyzed, processed and correlated with specific emotional-energetic states.

Your Aura-Chakra Photo and Report gives you a colorful, visual and graphical representation of the measured Bio-Data. This information is for educational and entertaining purposes only. For *any* medical or therapeutic diagnosis, please consult your health professional.

#### **YOUR AURA SIZE**

The red circle indicates the **size of your aura** and is an important indicator of how much energy you radiate around you.

**Large, Wide Aura** (75-100) Indicates a strong and powerful radiance. Other people can feel your strong aura. Use your charisma and aura power to achieve your goals and dreams.

**Middle, Average Aura** (40-75) Indicates you have a strong presence and radiant energy. You can achieve your goals by increasing your aura even more and focusing on your goals.

**Small Aura** (0-40) Indicates low energy level. Others might perceive you as introverted or with low physical energy. Try to create a stronger radiance around you and increase your aura power.

#### **CHAKRA SIZE & SHAPE OVERVIEW**

Look for the following variations of each **chakra**:

**ROUND:** Balanced, harmonious chakra activity.

**OVAL:** Slightly unbalanced chakra.

**LARGE:** Overactive, high-energy activity.

**SMALL:** Underactive, low energy activity.

**BRIGHT:** Balanced, high energy. Positive qualities of chakra.

**DARK:** Low energy, unbalanced, stressed chakra activity.

#### **Chakras**

The shape, size and intensity of the color of each chakra reflects various physical, emotional, mental and spiritual states within your aura.

#### Round, circular chakras show a balanced energy system.

Non-circular, blurred chakras show an imbalance in your energy centers. Also look at the color and brightness of each chakra for a more detailed analysis.