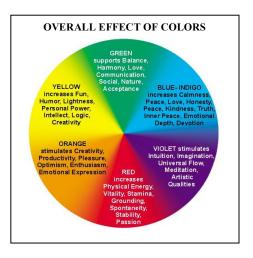

### **AURA COLORS OVERVIEW**

**Deep Red:** Realistic, grounded, active, strong will-power, survival-oriented.

**Red:** Active, powerful, energetic, vitality, competitive, winner, sexual,

passionate, relates to the physical body.

**Orange-Red:** Confidence, creative power.

Orange: Creative, productive, adventurous, courageous, relates to emotions.

Orange-Yellow: Analytical thinker, creative, intelligent, scientific,

detail oriented, perfectionist.

Yellow: Creative, intelligent, playful, lightness, optimistic, easy-going,

relates to life energy.

**Yellow-Green:** Communicative, creative with heart.

Green: Teacher, social, communicator, love people, animals, nature.

Blue-Green: Healer, therapist, sensitive, peace, tranquility, compassionate.

Blue: Caring, sensitive, loving, helpful, intuition, love to help others.

**Indigo:** Intuitive, sensitive, loyal, deep feelings, visual, relates to the third eye.

**Violet:** Intuitive, artistic, magical, futuristic, idealistic, relates to crown.

Lavender: Imagination, visionary, daydreamer, ethereal.

White: Spiritual, transcendent, higher dimensions, ethereal and non-physical qualities.