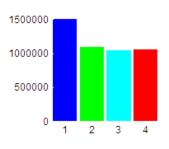

#### YOUR ENERGY LEVEL GRAPH

The energy level graph shows the different energy channels that are measured and is based on your *electro-dermal* activity. The Indigo Channel (1) represents your Intuitive Energy. The Green Channel (2) represents your Mental Energy. The Light Blue Channel (3) represents your Emotional Energy. The Red Channel (4) represents your Physical Energy.

| 1,500,000<br>-800,000 | <b>Extremely High Vibration Range</b> More grounding and focus is needed.                                          |
|-----------------------|--------------------------------------------------------------------------------------------------------------------|
| 800,000<br>-500,000   | <b>High Vibration Range</b> Great for intuitive and sensitive activities. More grounding and focus is recommended. |
| 500,000<br>-250,000   | <b>Medium Vibration Range</b> Great for daily activities. Shows mind-body-spirit balance.                          |
| 250,000<br>-70,000    | <b>Low Vibration Range</b> Great to achieve goals and recharge your energy. Relaxation is also advised.            |
| 70,000<br>-10,000     | Very Low Vibration Range Increasing sensitivity and energy level needed.                                           |

Even bars indicate that the different energy channels are flowing in harmony and each part of your system is vibrating at the same frequency. Uneven bars show that there is disharmony in your energy flow and part of your system may be out of balance.

The values indicate your **vibrational rate**, starting with low values from 10,000 to high values up to 1,500,000.