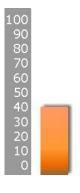

#### YOUR ENERGY LEVEL GRAPH

The energy level graph shows the different energy channels that are measured and is based on your *electro-dermal* activity. The Indigo Channel (1) represents your Intuitive Energy. The Green Channel (2) represents your Mental Energy. The Light Blue Channel (3) represents your Emotional Energy. The Red Channel (4) represents your Physical Energy.

| 1,500,000<br>-800,000 | <b>Extremely High Vibration Range</b> More grounding and focus is needed.                                          |
|-----------------------|--------------------------------------------------------------------------------------------------------------------|
| 800,000<br>-500,000   | <b>High Vibration Range</b> Great for intuitive and sensitive activities. More grounding and focus is recommended. |
| 500,000<br>-250,000   | <b>Medium Vibration Range</b> Great for daily activities. Shows mind-body-spirit balance.                          |
| 250,000<br>-70,000    | <b>Low Vibration Range</b> Great to achieve goals and recharge your energy. Relaxation is also advised.            |
| 70,000<br>-10,000     | Very Low Vibration Range Increasing sensitivity and energy level needed.                                           |

Even bars indicate that the different energy channels are flowing in harmony and each part of your system is vibrating at the same frequency. Uneven bars show that there is disharmony in your energy flow and part of your system may be out of balance.

The values indicate your **vibrational rate**, starting with low values from 10,000 to high values up to 1,500,000.