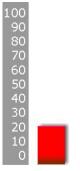

#### YOUR STRESS/RELAXATION GRAPH

The **relaxation graph** shows your physical relaxation or stress level and is mainly based on your body temperature. The left blue bar is used as a baseline (environment). The green bar and left top numeric value show your **personal relaxation level.** 

#### **GREEN BAR = YOUR RELAXATION LEVEL**

High relaxation, very balanced and high energy
Average daily physical activity or relaxation level
High physical stress, low circulation, low physical energy