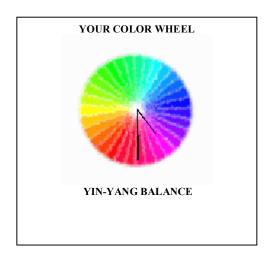

#### COLOR WHEEL / YIN-YANG

The **color wheel** gives you an overview of the complete aura color range. It is recommended to use your *aura color* or the *complementary-opposite color* to relax and balance yourself.

This graph also indicates your **Yin-Yang balance**. The short needle reflects the Yin-female-left qualities. The long needle the Yang-male-right qualities of your energy system.

Yin-Yang balance with needles close together indicates male-female energies seem to be in harmony.

Unbalanced, disharmonious, left-female and right-male energies need balancing.

Very unbalanced, one body side might feel tense or stressed. Balancing is recommended.