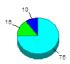

#### **YOUR AURA SIZE**

The red circle indicates the **size of your aura** and is an important indicator of how much energy you radiate around you.

**Large, Wide Aura** (75-100) Indicates a strong and powerful radiance. Other people can feel your strong aura. Use your charisma and aura power to achieve your goals and dreams.

**Middle, Average Aura** (40-75) Indicates you have a strong presence and radiant energy. You can achieve your goals by increasing your aura even more and focusing on your goals.

**Small Aura** (0-40) Indicates low energy level. Others might perceive you as introverted or with low physical energy. Try to create a stronger radiance around you and increase your aura power.